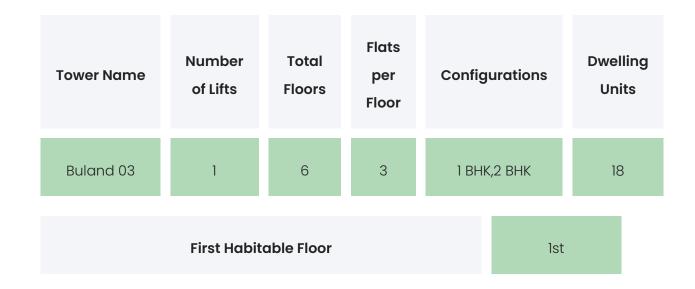

BULAND 03

# **PROJECT & AMENITIES**

| Time Line          | Size     | Typography  |
|--------------------|----------|-------------|
| 2024 Ready to move | 684 Sqmt | 1 BHK,2 BHK |